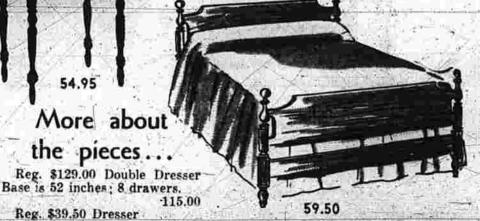

combined with Riverton-Hitchcock pieces ... as American as apple pie!

Reg. \$99.50 Single Dresser

Reg. \$29.95 Dresser

Base has 4 drawers, 44 inches

5 drawers, 35 inches wide. 112.00

(not shown) is 33 inches

Reg. \$74.50 Pineapple

work table as a bedside

Reg. \$109.00 5-Drawer Chest

The Hitchcock Wood-seat

Bench is best in black, decorated.

Rush Seat Hitchcock Chairs

come in 7 back styles, decorated.

Cane-seat Hitchcock Chairs.