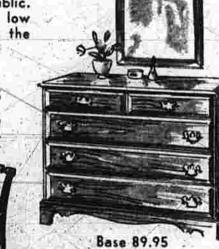

combined with Riverton-Hitchcock pieces ... as American as apple pie!

Reg. \$99.50 Single Dresser

Reg. \$29.95 Dresser

Base has 4 drawers, 44 inches

5 drawers, 35 inches wide. 112.00

(not shown) is 33 inches

Reg. \$74.50 Pineapple

work table as a bedside

Reg. \$109.00 5-Drawer Chest

The Hitchcock Wood-seat

Bench is best in black, decorated.

Rush Seat Hitchcock Chairs

come in 7 back styles, decorated.

Cane-seat Hitchcock Chairs.