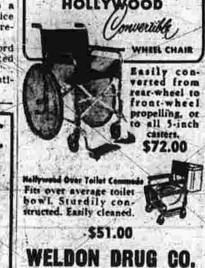

nd 30. Mrs. Munson and Mrs. Mary Taylor were appointed delegates, and Mrs. Charlotte Gray and Mrs. Lillian Gustafson, alternates, Mrs. Vivian Parke of West. • Wall Flame Warm Air Units

ALSO THE LATEST 8-TON

319 BROAD ST.

Miss Bertsche, a graduate of Manchester girls are among the 107 students who have moved and is now employed in the office of Dr. Harold J. Lehmis.

Break Reported

Coventry, Sept. 11 (Special)

St. of Troy, N. I.

Miss Bertsche, a graduate of Manchester girls are among the 107 students who have registered as freshmen in the Hartford Hospital School of Nursing.

They are: Andrea L. Gooley, daughter of Mr. and Mrs. Walter R. Gooley, 129 Barry Rd.; Carol M. Hewitt, daughter of Mr. and Mrs.

nates. Mrs. Vivian Parke of West Hartford is the new governor of

Plans Discussed







as little as \$50! Choose marble or plain patterns in lovely decorator colors. The beauty is lock-ed in, the dirt is locked out. FREE INSTRUCTIONS

FACTORY DEMONSTRATION WEDNESDAY, SEPT. 12-5 P.M. to 9 P.M. THURSDAY, SEPT 13-5 P.M. to 9 P.M. COME IN AND PRACTICE AT OUR EXPENSE

MANCHESTER WALLPAPER and PAINT CO.

VOL. LXXV. NO. 292

# Manchester Evening Herald

CAB Fires

MANCHESTER, CONN., WEDNESDAY, SEPTEMBER 12, 1956

West Big Three Airs Plan To Insure Free Suez Use Legal Aide

(TWENTY-FOUR PAGES-TWO SECTIONS)

Heavyweight Twins Mrs. Henry D. Lay and Nurse Mrs. Catherine Sullivan hold twins born to Mrs. Lay at Amesbury. Mass. Twins combined weight is 17 pounds and 14 ounces and are the heaviest ever born in Amesbury. Mass. Twins combined weight is 17 pounds and 14 ounces and are t