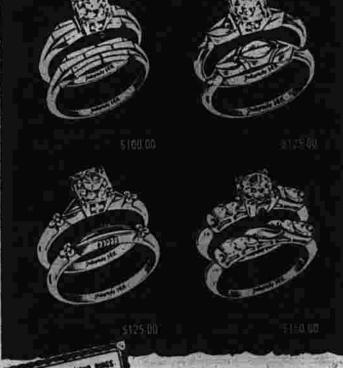

**BILL TUNSKY** 

PHONE MI 9-9095

Tuesday, September 11th-7 P. M. 10 9 P. M. Thursday, September 13th-7 P. M. to 9 P. M. Saturday, September 15th-10 A. M. to 6 P. M.

OPEN MONDAYS

DIAMONDS \$75 to \$1000 CHECK OUR PRICES—THEN SHOP AROUND
WE BELIEVE YOU WILL COME BACK
EASY TERMS OR PAY CASH AND SAVE

UP TO \$25 FOR YOUR OLD WATCH CAMERAS - SHAVERS - CLOCKS GREETING CARDS - GIFTS - RINGS

Shop At Gaudet's -- It Pays

The Manchester Girl Scout Council will meet tonight at 8 o'clock at the home of Mrs. Gladys Meyer, 313 Adams St.