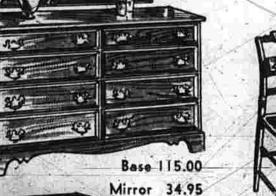

combined with Riverton-Hitchcock pieces ... as American as apple pie!

Reg. \$99.50 Single Dresser

Reg. \$29.95 Dresser

Base has 4 drawers, 44 inches

5 drawers, 35 inches wide. 112.00

(not shown) is 33 inches

Reg. \$74.50 Pineapple

work table as a bedside

Reg. \$109.00 5-Drawer Chest

The Hitchcock Wood-seat

Bench is best in black, decorated.

Rush Seat Hitchcock Chairs

come in 7 back styles, decorated.

Cane-seat Hitchcock Chairs.