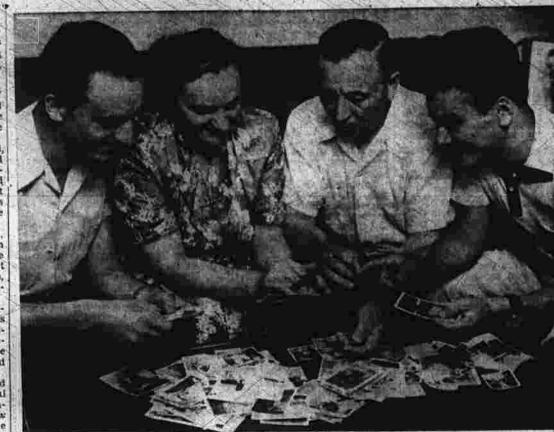

Hungarian Family Reaches Town
With Assist from Senator Purtell

The Rezman family, Robert, Ethel, Karl and Bela, left to right, look over some of the many photos the Hungarian units, as it did Hitter legions.

Lived in Woods

Herald Photo by Pinto the Rezman family, Robert, Ethel, Karl and Bela, left to right, look over some of the many photos they were able to bring with them on their long journey from Hungary, via both East and West Germany, to Manchester. The pictures were almost the only belongings they did not leave behind in their flight from the Communist-run countries of Eastern Europe.