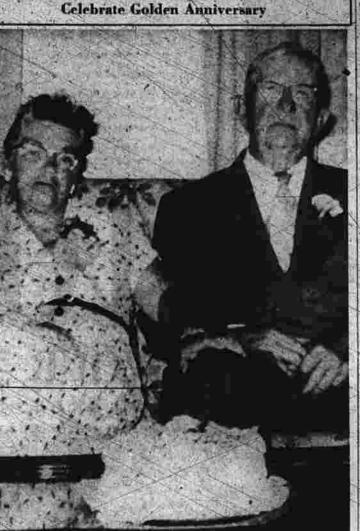

Mrs. Ballou tried to call police

Mr. and Mrs. Hollis C. Mayor. Sr. 93 Charter Oak St., celebrated 1906 in the Baptist Church in their 50th wedding anniversary in Manchester for several years. Hauls Last Load was held at their home Wednesday ago, Mr. Mayor was employed by was held at their home Wednesday ago, Mr. Mayor was employed by chency Brothers.