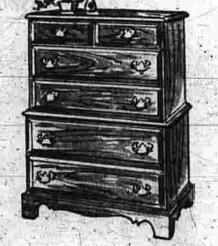

combined with Riverton-Hitchcock pieces ... as American as apple pie!

Reg. \$99.50 Single Dresser

Reg. \$29.95 Dresser

Base has 4 drawers, 44 inches

5 drawers, 35 inches wide. 112.00

(not shown) is 33 inches

Reg. \$74.50 Pineapple

work table as a bedside

Reg. \$109.00 5-Drawer Chest

The Hitchcock Wood-seat

Bench is best in black, decorated.

Rush Seat Hitchcock Chairs

come in 7 back styles, decorated.

Cane-seat Hitchcock Chairs.