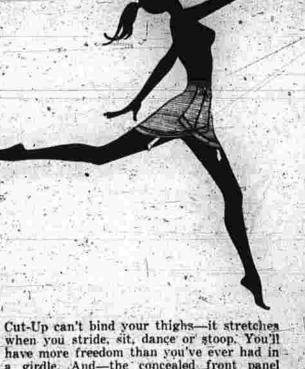

slip beautifully. White

have more freedom than you've ever had in a girdle. And—the concealed front panel keeps your tummy flat. Cut-Up never rides up, Lightweight power net, sizes Small, Medium and Large.