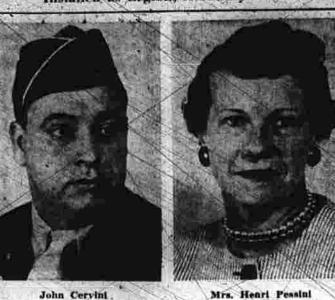

Hungarian Family Reaches Town
With Assist from Senator Purtell

The Rezman family, Robert, Ethel, Karl and Bela, left to right, look over some of the many photos the Hungarian units, as it did Hitter legions.

Lived in Woods

Herald Photo by Pinto the Rezman family, Robert, Ethel, Karl and Bela, left to right, look over some of the many photos they were able to bring with them on their long journey from Hungary, via both East and West Germany, to Manchester. The pictures were almost the only belongings they did not leave behind in their flight from the Communist-run countries of Eastern Europe.