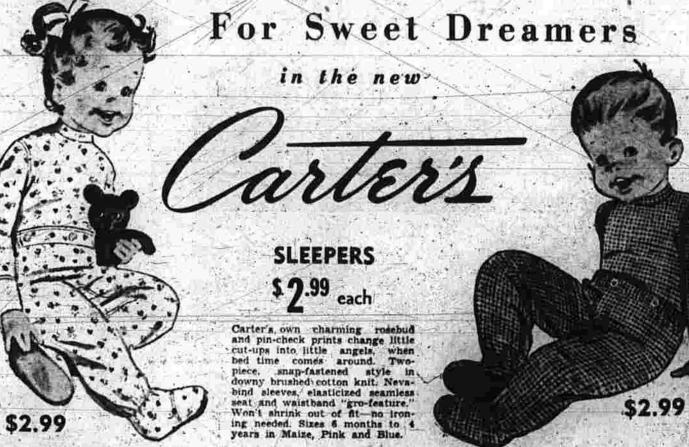

Sweet Dreams ....

For the most feminine of little girls . . . . The NEW

If she's a tomboy at times, that's al right because these pajamas can take it. They're coxy and comfy and like all Carter's knit sleepwear can be machine-washed and never need ironing. And they won't shrink out of fit. Sizes 6 to 14 in, Pink and Blue.