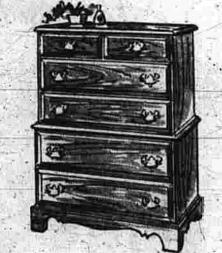

combined with Riverton-Hitchcock pieces ... as American as apple pie!

Reg. \$99.50 Single Dresser

Reg. \$29.95 Dresser

Base has 4 drawers, 44 inches

5 drawers, 35 inches wide. 112.00

(not shown) is 33 inches

Reg. \$74.50 Pineapple

work table as a bedside

Reg. \$109.00 5-Drawer Chest

The Hitchcock Wood-seat

Bench is best in black, decorated.

Rush Seat Hitchcock Chairs

come in 7 back styles, decorated.

Cane-seat Hitchcock Chairs.